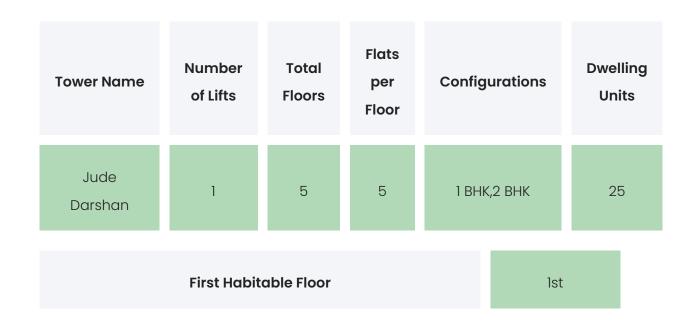

### PROJECT & AMENITIES

| Time Line                    | Size      | Typography  |
|------------------------------|-----------|-------------|
| Completed on 30th June, 2021 | 1010 Sqmt | 1 ВНК,2 ВНК |

### BUILDING LAYOUT